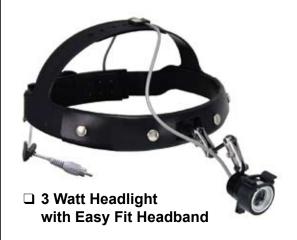

# AP-LED-3K-EF-M 3 Watt LED Headlight Manual

Includes Easy Fit LED Headband, 4 Hour Battery Pack, Charger & Magnification

# **Technical Specifications**

Lamp power: 3 watts

• Illumination: 8000lx (working distance 420mm)

• DC Supply: 4 h

· Charge: 4 h

- Input ≥20VA
- Color temperature: 5500K
- Lens magnifications: 1.5x, 2.0x, 2.5x & 3.5x
- Lamp life: 50,000 hours