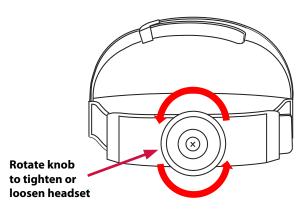

## **Adjusting Comfort Fit Headband**

**STEP 1: Adjustment Knob** 

 Rotate adjustment knob on the back of the headband until the headband fits properly.

**STEP 2: Adjustable Strap** 

• Adjust the strap on the top of the headband for a more secure fit after you have adjusting the knob in Step 1.