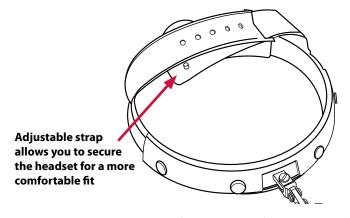

## **Adjusting Comfort Fit Headband**

**STEP 1: Adjustment Knob** 

 Rotate adjustment knob on the back of the headband until the headband fits properly.

**STEP 2: Adjustable Strap** 

• Adjust the strap on the top of the headband for a more secure fit after you have adjusting the knob in Step 1.