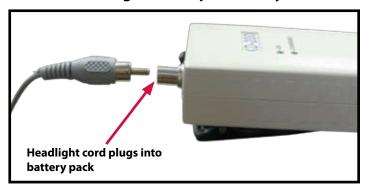

#### **Connecting Headlamp to Battery Pack**

- Insert male connector from headlamp cable into female connector on the battery back.
- To turn the headlamp on, press the button.