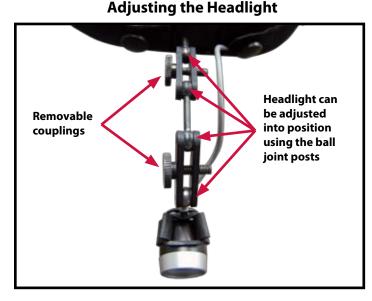

#### marging.

• Headlight can be adjust into almost any position via that ball joint posts connected to removable couplings.