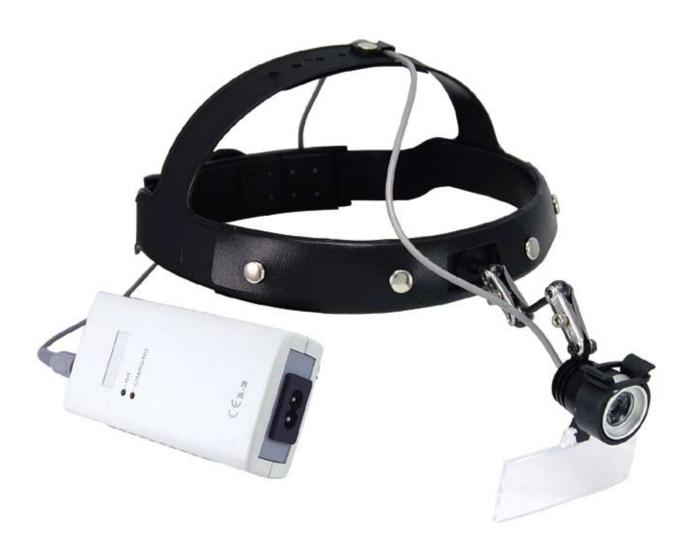

# AP-LED-3K-EF-M 3 Watt LED Headlight Manual

Includes Easy Fit LED Headband, 4 Hour Battery Pack, Charger & Magnification

#### **Charging Battery Pack**

- Connect power cord to recharge the battery.
- Connect plug to a properly grounded electrical outlet
- The red light next to the word "CHARGER" will illuminate while the battery is charging.

#### marging.

• Headlight can be adjust into almost any position via that ball joint posts connected to removable couplings.

#### **Connecting Headlamp to Battery Pack**

- Insert male connector from headlamp cable into female connector on the battery back.
- To turn the headlamp on, press the button.

#### **Connecting Magnifier Lens**

- Push the magnifier lens handle into the clip on the bottom of the headlight until it snaps into place.
- To remove, pull lens away from the clip until it detaches.