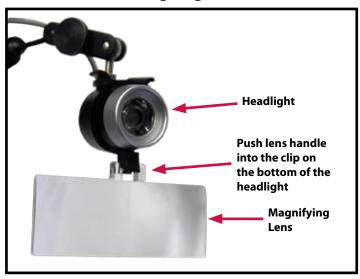

#### **Connecting Magnifier Lens**

- Push the magnifier lens handle into the clip on the bottom of the headlight until it snaps into place.
- To remove, pull lens away from the clip until it detaches.