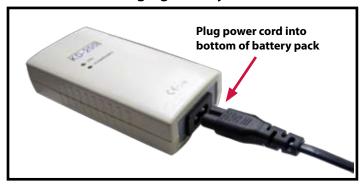

#### **Charging Battery Pack**

- Connect power cord to recharge the battery.
- Connect plug to a properly grounded electrical outlet
- The red light next to the word "CHARGER" will illuminate while the battery is charging.